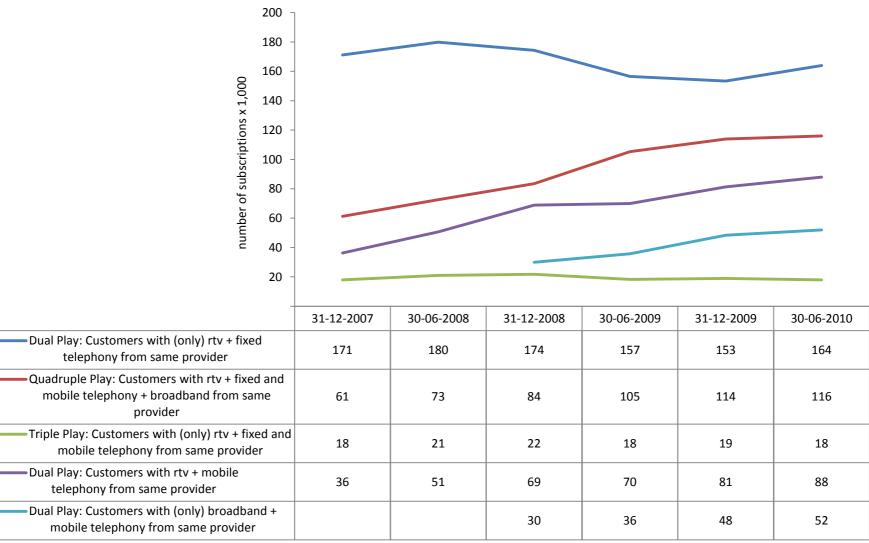

#### Multiplay: number of dual, triple and quadruple play customers (1)





#### Multiplay: number of dual, triple and quadruple play customers (2)





# Multiplay: provider shares for customers with (at least) rtv + fixed telephony + broadband from same provider (2010Q2)



|            | 31-12-2007 | 30-06-2008 | 31-12-2008 | 30-06-2009 | 31-12-2009 | 30-06-2010 |
|------------|------------|------------|------------|------------|------------|------------|
| @HOME      | [20-30%]   | -          | -          | -          | -          | -          |
| CAIW       | [0-5%]     | [0-5%]     | [0-5%]     | [0-5%]     | [0-5%]     | [0-5%]     |
| CASEMA     | [10-20%]   | -          | -          | -          | -          | -          |
| DELTA      | [0-5%]     | [0-5%]     | [0-5%]     | [0-5%]     | [0-5%]     | [0-5%]     |
| KPN        | [10-20%]   | [10-20%]   | [10-20%]   | [10-20%]   | [10-20%]   | [10-20%]   |
| MULTIKABEL | [5-10%