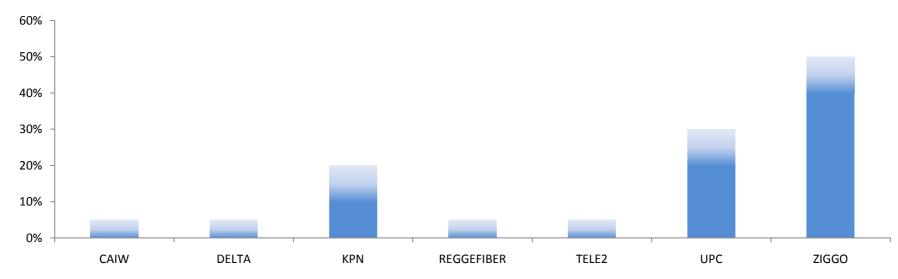

# Multiplay: provider shares for customers with (at least) rtv + fixed telephony + broadband from same provider (2010Q2)

|            | 31-12-2007 | 30-06-2008 | 31-12-2008 | 30-06-2009 | 31-12-2009 | 30-06-2010 |
|------------|------------|------------|------------|------------|------------|------------|
| @HOME      | [20-30%]   | -          | -          | -          | -          | -          |
| CAIW       | [0-5%]     | [0-5%]     | [0-5%]     | [0-5%]     | [0-5%]     | [0-5%]     |
| CASEMA     | [10-20%]   | -          | -          | -          | -          | -          |
| DELTA      | [0-5%]     | [0-5%]     | [0-5%]     | [0-5%]     | [0-5%]     | [0-5%]     |
| KPN        | [10-20%]   | [10-20%]   | [10-20%]   | [10-20%]   | [10-20%]   | [10-20%]   |
| MULTIKABEL | [5-10%]    | -          | -          | -          | -          | -          |
| REGGEFIBER | -          | -          | -          | [0-5%]     | [0-5%]     | [0-5%]     |
| TELE2      | [0-5%]     | [0-5%]     | [0-5%]     | [0-5%]     | [0-5%]     | [0-5%]     |
| UPC        | [30-40%]   | [30-40%]   | [30-40%]   | [20-30%]   | [20-30%]   | [20-30%]   |
| ZIGGO      | -          | [40-50%]   | [40-50%]   | [40-50%]   | [40-50%]   | [40-50%]   |