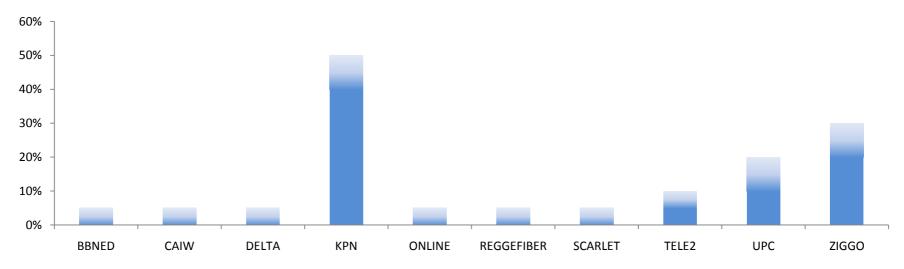

## Multiplay: provider shares for customers with (at least) broadband + fixed telephony from same provider (2010Q2)

|            | 31-12-2007 | 30-06-2008 | 31-12-2008 | 30-06-2009 | 31-12-2009 | 30-06-2010 |
|------------|------------|------------|------------|------------|------------|------------|
| @HOME      | [5-10%]    | -          | -          | -          | -          | -          |
| BBNED      | -          | [0-5%]     | [0-5%]     | [0-5%]     | [0-5%]     | [0-5%]     |
| CAIW       | [0-5%]     | [0-5%]     | [0-5%]     | [0-5%]     | [0-5%]     | [0-5%]     |
| CASEMA     | [5-10%]    | -          | -          | -          | -          | -          |
| DELTA      | [0-5%]     | [0-5%]     | [0-5%]     | [0-5%]     | [0-5%]     | [0-5%]     |
| KPN        | [50-60%]   | [40-50%]   | [40-50%]   | [50-60%]   | [40-50%]   | [40-50%]   |
| MULTIKABEL | [0-5%]     | -          | -          | -          | -          | -          |
| ONLINE     | [0-5%]     | [0-5%]     | [0-5%]     | [0-5%]     | [0-5%]     | [0-5%]     |
| REGGEFIBER | -          | -          | -          | [0-5%]     | [0-5%]     | [0-5%]     |
| SCARLET    | [0-5%]     | [0-5%]     | [0-5%]     | [0-5%]     | [0-5%]     | [0-5%]     |
| TELE2      | [5-10%]    | [5-10%]    | [5-10%]    | [5-10%]    | [5-10%]    | [5-10%]    |
| UPC        | [10-20%]   | [10-20%]   | [10-20%]   | [10-20%]   | [10-20%]   | [10-20%]   |
| ZIGGO      | -          | [20-30%]   | [20-30%]   | [20-30%]   | [20-30%]   | [20-30%]   |