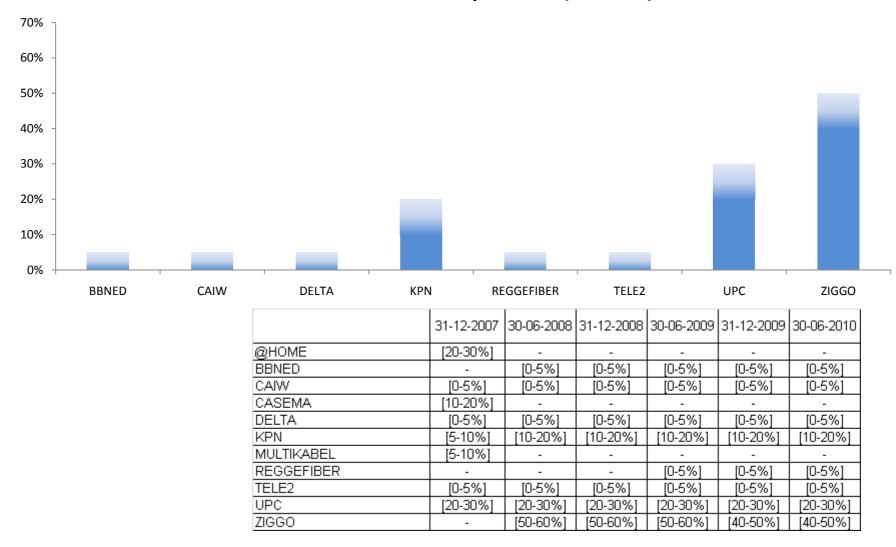

# Multiplay: provider shares for customers with (at least) rtv + fixed telephony + broadband from same provider (2010Q2)

|            | 31-12-2007 | 30-06-2008 | 31-12-2008 | 30-06-2009 | 31-12-2009 | 30-06-2010 |
|------------|------------|------------|------------|------------|------------|------------|
| @HOME      | [20-30%]   | -          | -          | -          | -          | -          |
| CAIW       | [0-5%]     | [0-5%]     | [0-5%]     | [0-5%]     | [0-5%]     | [0-5%]     |
| CASEMA     | [10-20%]   | -          | -          | -          | -          | -          |
| DELTA      | [0-5%]     | [0-5%]     | [0-5%]     | [0-5%]     | [0-5%]     | [0-5%]     |
| KPN        | [10-20%]   | [10-20%]   | [10-20%]   | [10-20%]   | [10-20%]   | [10-20%]   |
| MULTIKABEL | [5-10%]    | -          | -          | -          | -          | -          |
| REGGEFIBER | -          | -          | -          | [0-5%]     | [0-5%]     | [0-5%]     |
| TELE2      | [0-5%]     | [0-5%]     | [0-5%]     | [0-5%]     | [0-5%]     | [0-5%]     |
| UPC        | [30-40%]   | [30-40%]   | [30-40%]   | [20-30%]   | [20-30%]   | [20-30%]   |
| ZIGGO      | -          | [40-50%]   | [40-50%]   | [40-50%]   | [40-50%]   | [40-50%]   |