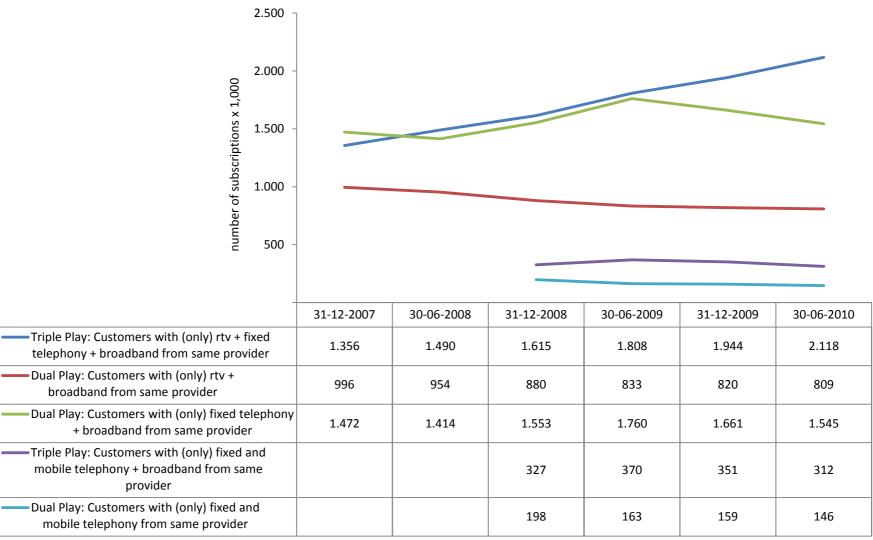

#### Multiplay: number of dual, triple and quadruple play customers (1)





#### Multiplay: number of dual, triple and quadruple play customers (2)





# Multiplay: provider shares for customers with (at least) rtv + fixed telephony + broadband from same provider (2010Q2)



|            | 31-12-2007 | 30-06-2008 | 31-12-2008 | 30-06-2009 | 31-12-2009 | 30-06-2010 |
|------------|------------|------------|------------|------------|------------|------------|
| @HOME      | [20-30%]   | -          | -          | -          | -          | -          |
| CAIW       | [0-5%]     | [0-5%]     | [0-5%]     | [0-5%]     | [0-5%]     | [0-5%]     |
| CASEMA     | [10-20%]   | -          | -          | -          | -          | -          |
| DELTA      | [0-5%]     | [0-5%]     | [0-5%]     | [0-5%]     | [0-5%]     | [0-5%]     |
| KPN        | [10-20%]   | [10-20%]