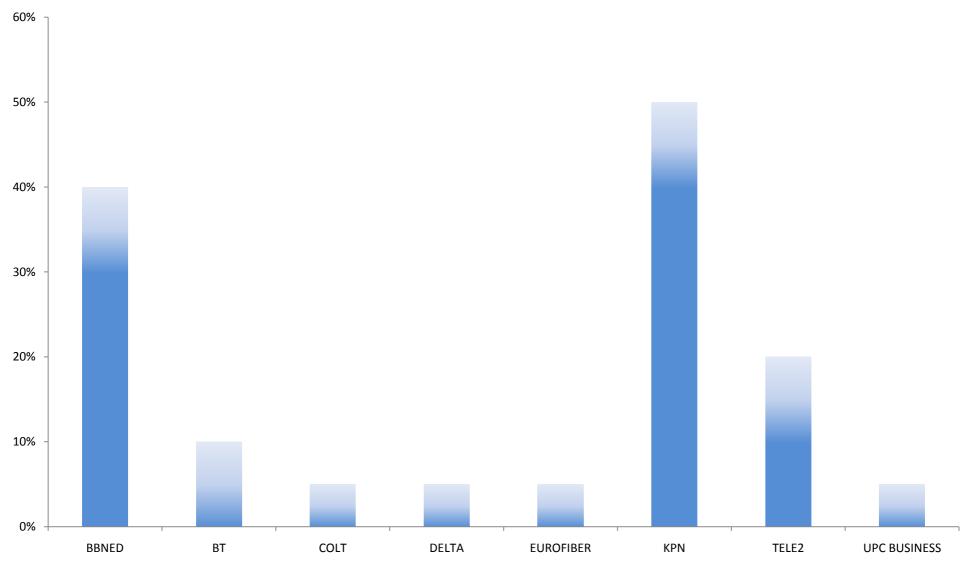

# Leased lines & datacommunication services: Marketshare per party based on number of retail connections 2010Q2