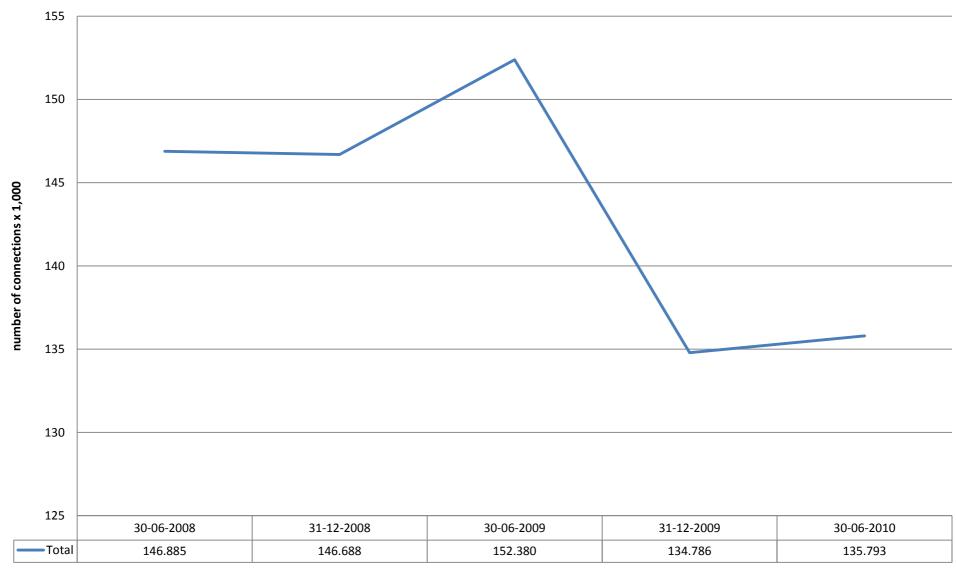

# Leased lines & datacommunication services: Number of retail connections based on quality