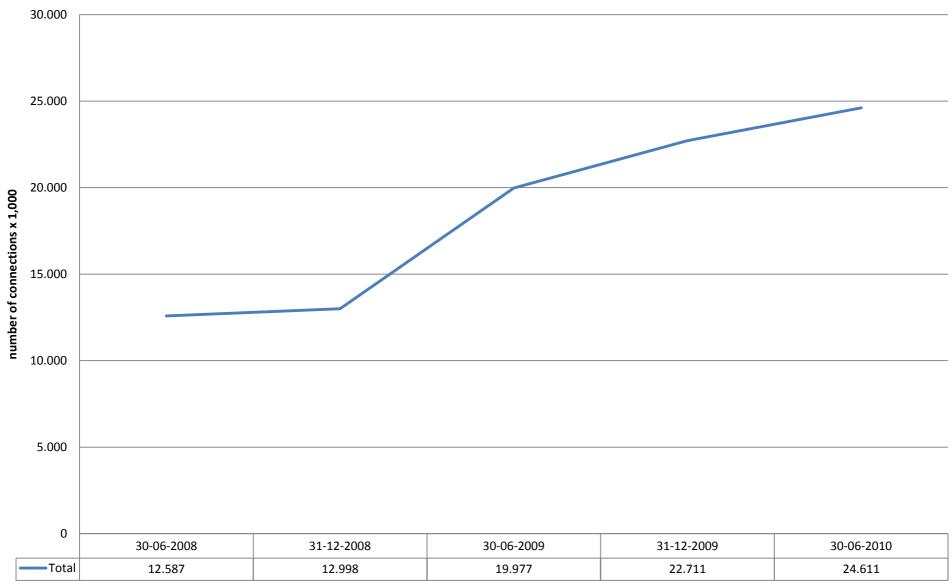

# Leased lines & datacommunication services: Number of retail connections based on quality