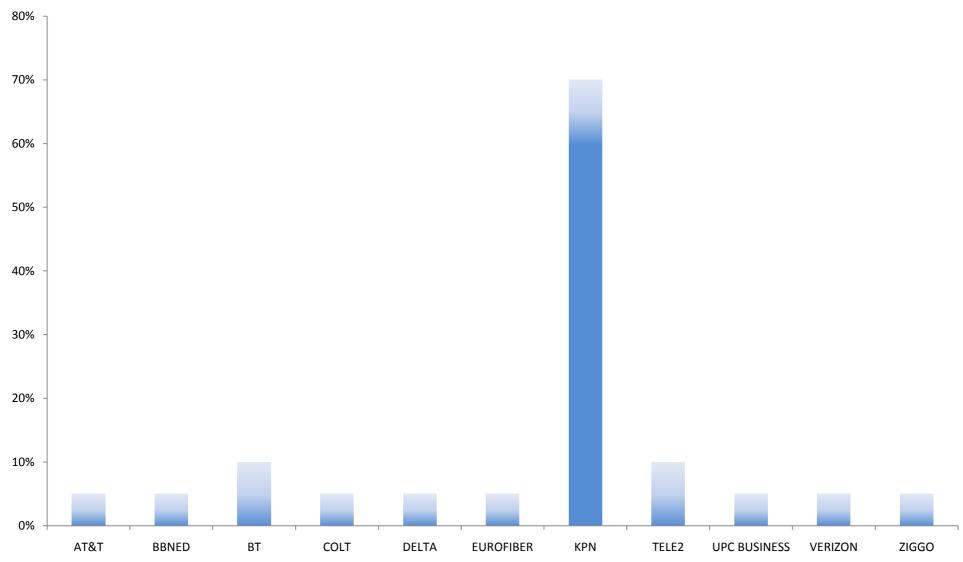

# Leased lines & datacommunication services: Marketshare per party based on number of retail connections 2010Q2