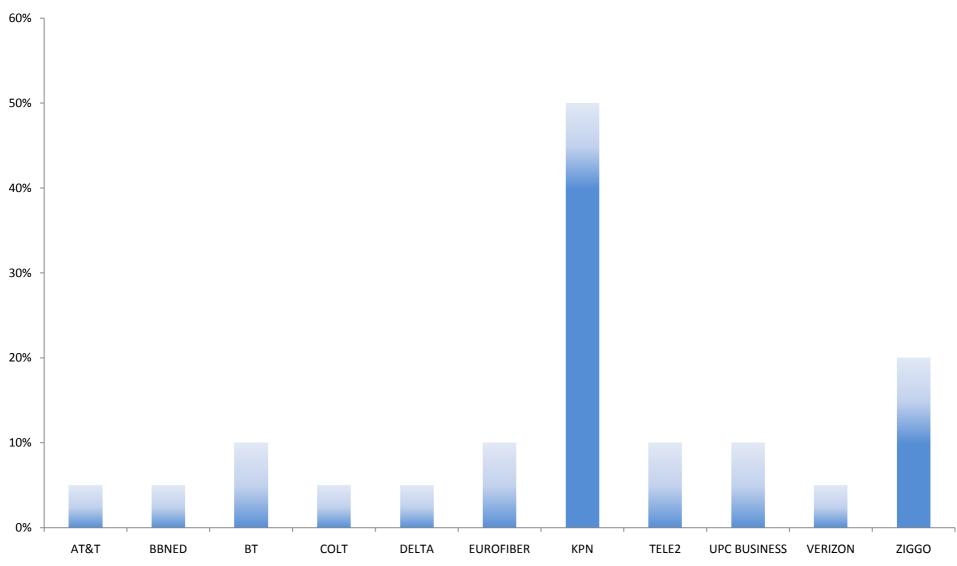

### Leased lines & datacommunication services: Marketshare per party based on number of lines 2010Q2