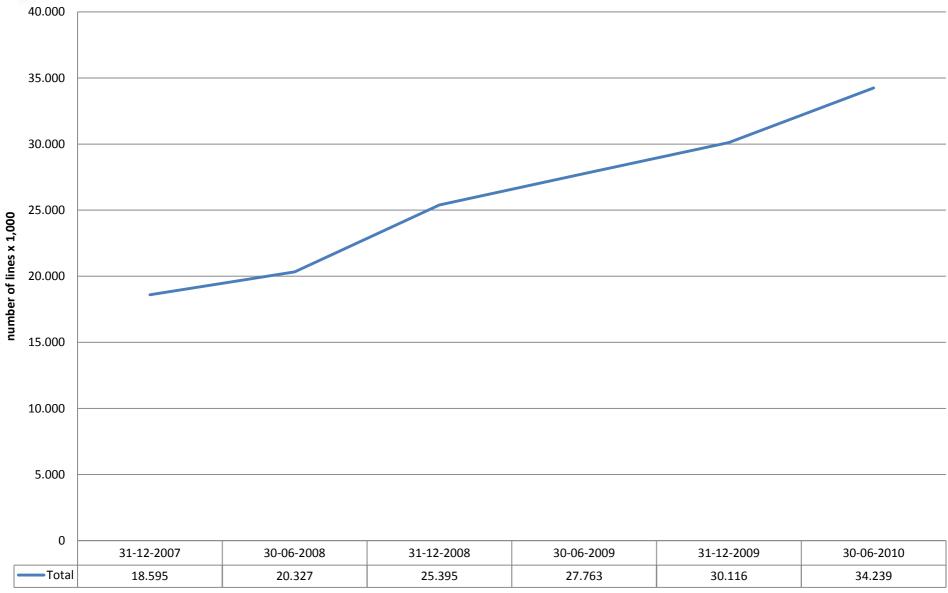

#### Leased lines & datacommunication services: Retail active business lines



### Leased lines & datacommunication services: Marketshare per party based on number of lines 2010Q2



# Leased lines & datacommunication services: Number of retail connections based on quality



# Leased lines & datacommunication services: Marketshare per party based on number of retail connections 2010Q2





#### Leased lines & datacommunication services: Number of external supplied wholesale connections by capacity



## Leased lines & datacommunication services: Marketshare per party based on number of external supplied wholesale connections 2010Q2