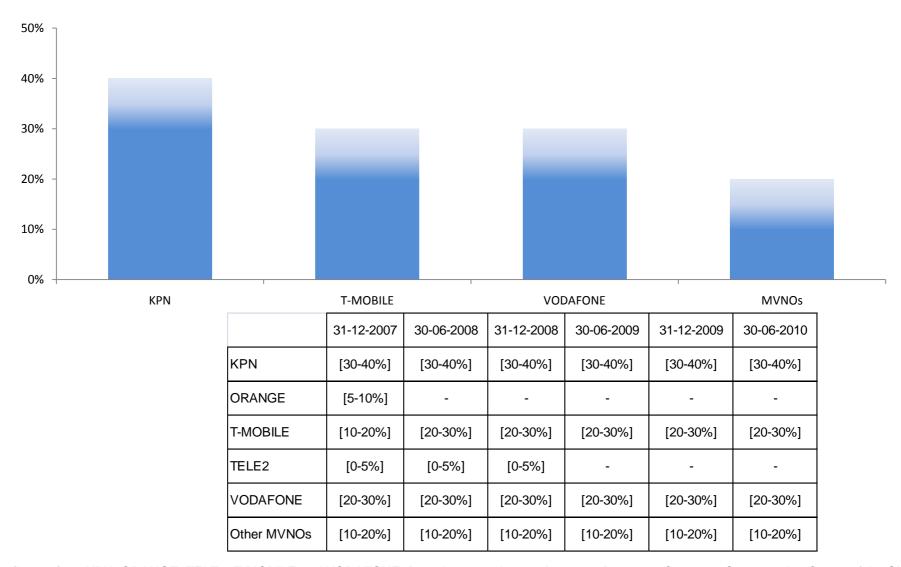

#### Mobile: Market shares based on total retail traffic volumes (2010Q2)

Based on figures from KPN, ORANGE, TELE2, T-MOBILE and VODAFONE. Based on questions 1\_A\_3\_2, 1\_B\_5\_4, 1\_C\_9\_1, 1\_C\_9\_2 and 1\_C\_9\_3 of the SMM.

This representation is without retail figures for SP's/MVNO's. ORANGE until 2007. TELE2 until 2008.