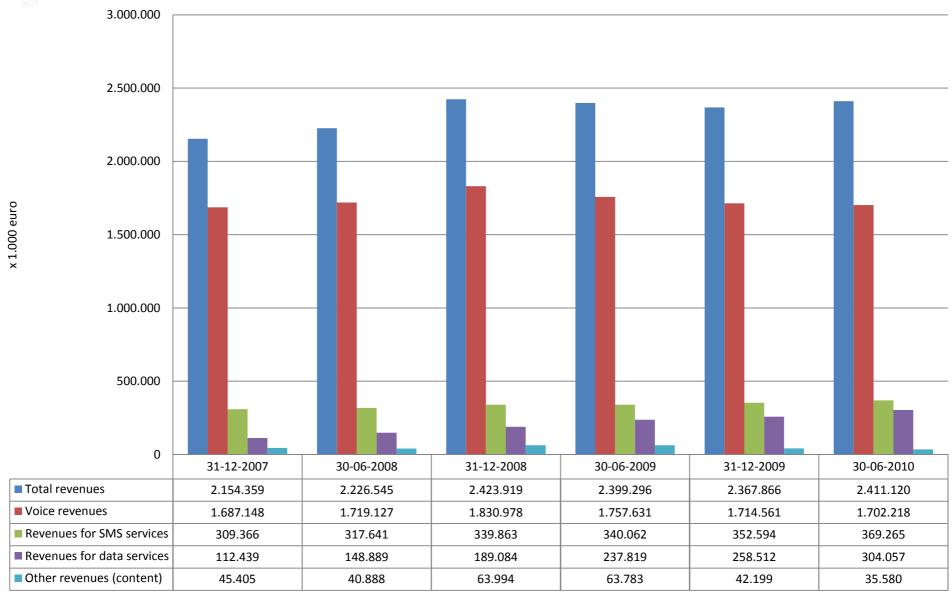

### Mobile: Retail revenues per half year

OPTA
Mobile: Volume retail minutes of traffic, data and sms per half year (MNOs and MVNOs)