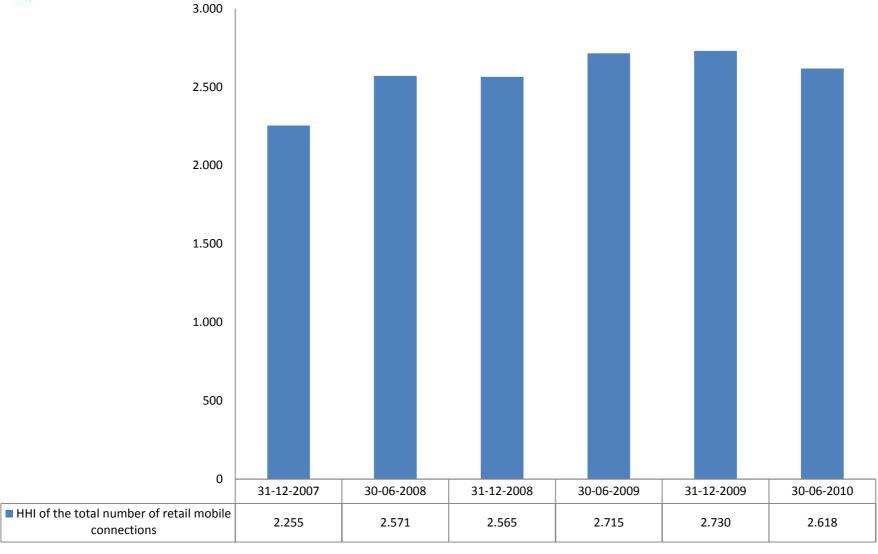

9 | 31-12-2009 | 30-06-2010 |
|-------------------|------------|------------|------------|------------|------------|------------|
| KPN               | [30-40%]   | [30-40%]   | [30-40%]   | [30-40%]   | [40-50%]   | [30-40%]   |
| ORANGE            | [10-20%]   | -          | -          | -          | -          | -          |
| T-MOBILE          | [10-20%]   | [20-30%]   | [20-30%]   | [20-30%]   | [20-30%]   | [20-30%]   |
| TELE2             | [0-5%]     | [0-5%]     | [0-5%]     |            | -          | -          |
| VODAFONE          | [10-20%]   | [20-30%]   | [20-30%]   | [20-30%]   | [20-30%]   | [20-30%]   |
| SPs / Other MVNOs | [10-20%]   | [10-20%]   | [10-20%]   | [10-20%]   | [10-20%]   | [10-20%]   |



# Mobile: Herfindahl-Hirschman Index of retail mobile connections





### Mobile: Retail revenues per half year



OPTA
Mobile: Volume retail minutes of traffic, data and sms per half year (MNOs and MVNOs)





#### Mobile: Market shares based on total retail traffic volumes (2010Q2)



Based on figures from KPN, ORANGE, TELE2, T-MOBILE and VODAFONE. Based on questions 1\_A\_3\_2, 1\_B\_5\_4, 1\_C\_9\_1, 1\_C\_9\_2 and 1\_C\_9\_3 of the SMM.

This representation is without retail figures for SP's/MVNO's. ORANGE until 2007. TELE2 until 2008.



### **Mobile: Wholesale revenues terminating access**





## Mobile: Wholesale terminating access volume minutes (excl. on-net)



Based on figures from KPN, ORANGE, TELE2, T-MOBILE and VODAFONE. Based on questions 1\_C\_8\_1 through 1\_C\_8\_3 of the SMM. ORANGE until 2007. TELE2 until 2008.



### Mobile: Market