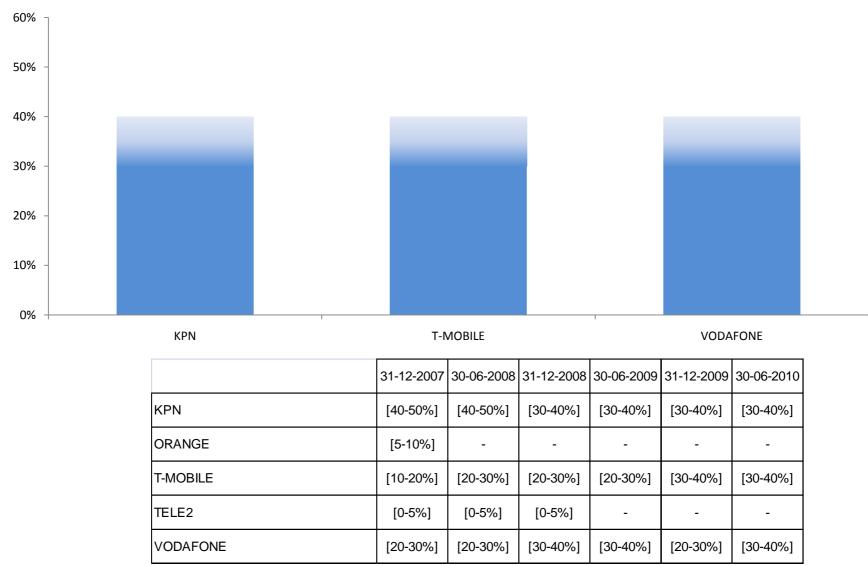

#### Mobile: Market shares based on total retail traffic volumes (2010Q2)

Based on figures from KPN, ORANGE, TELE2, T-MOBILE and VODAFONE. Based on questions 1\_A\_3\_2, 1\_B\_5\_4, 1\_C\_9\_1, 1\_C\_9\_2 and 1\_C\_9\_3 of the SMM.

This representation is without retail figures for SP's/MVNO's. ORANGE until 2007. TELE2 until 2008.