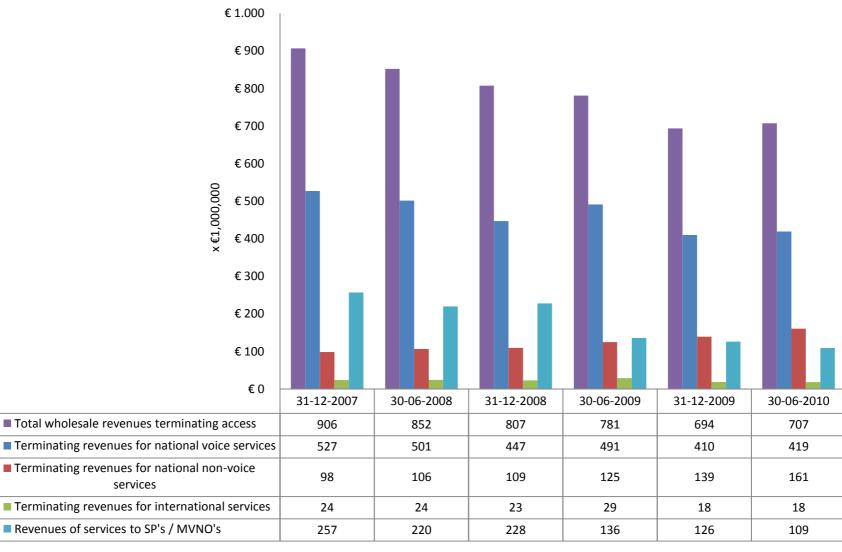

E          | [10-20%]   | [20-30%]   | [20-30%]   | [20-30%]   | [20-30%]   | [20-30%]   |
| SPs / Other MVNOs | [10-20%]   | [10-20%]   | [10-20%]   | [10-20%]   | [10-20%]   | [10-20%]   |



# Mobile: Herfindahl-Hirschman Index of retail mobile connections





### Mobile: Retail revenues per half year



OPTA
Mobile: Volume retail minutes of traffic, data and sms per half year (MNOs and MVNOs)





#### Mobile: Market shares based on total retail traffic volumes (2010Q2)



Based on figures from KPN, ORANGE, TELE2, T-MOBILE and VODAFONE. Based on questions 1\_A\_3\_2, 1\_B\_5\_4, 1\_C\_9\_1, 1\_C\_9\_2 and 1\_C\_9\_3 of the SMM.

This representation is without retail figures for SP's/MVNO's. ORANGE until 2007. TELE2 until 2008.



### **Mobile: Wholesale revenues terminating access**





## Mobile: Wholesale terminating access volume minutes (excl. on-net)



Based on figures from KPN, ORANGE, TELE2, T-MOBILE and VODAFONE. Based on questions 1\_C\_8\_1 through 1\_C\_8\_3 of the SMM. ORANGE until 2007. TELE2 until 2008.



### Mobile: Market shares based on total terminating traffic (2010Q2)



Based on figures from KPN, ORANGE, TELE2, T-MOBILE and VODAFONE. Based on questions 1\_C\_8\_1 through 1\_C\_8\_3 of the SMM. ORANGE until 2007. TELE2 until 2008.