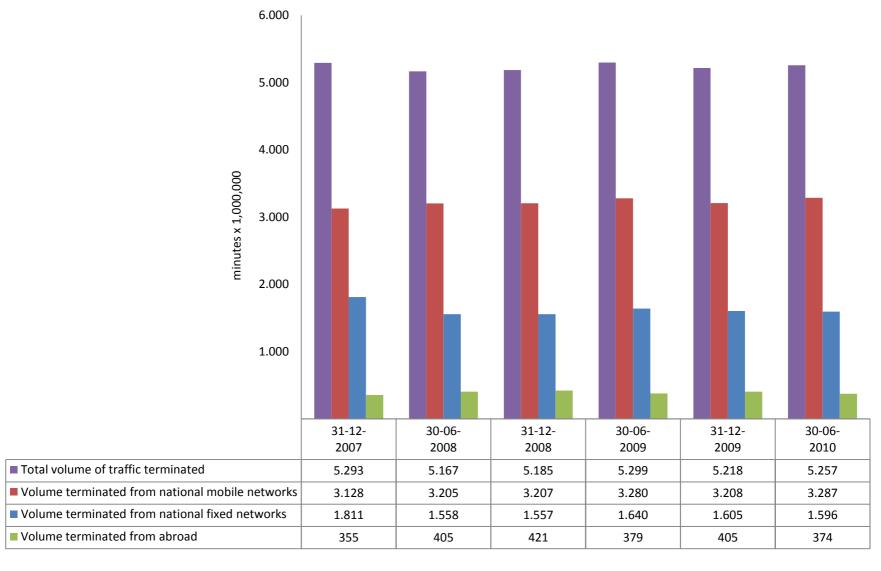

## Mobile: Wholesale terminating access volume minutes (excl. on-net)

Based on figures from KPN, ORANGE, TELE2, T-MOBILE and VODAFONE. Based on questions 1\_C\_8\_1 through 1\_C\_8\_3 of the SMM. ORANGE until 2007. TELE2 until 2008.