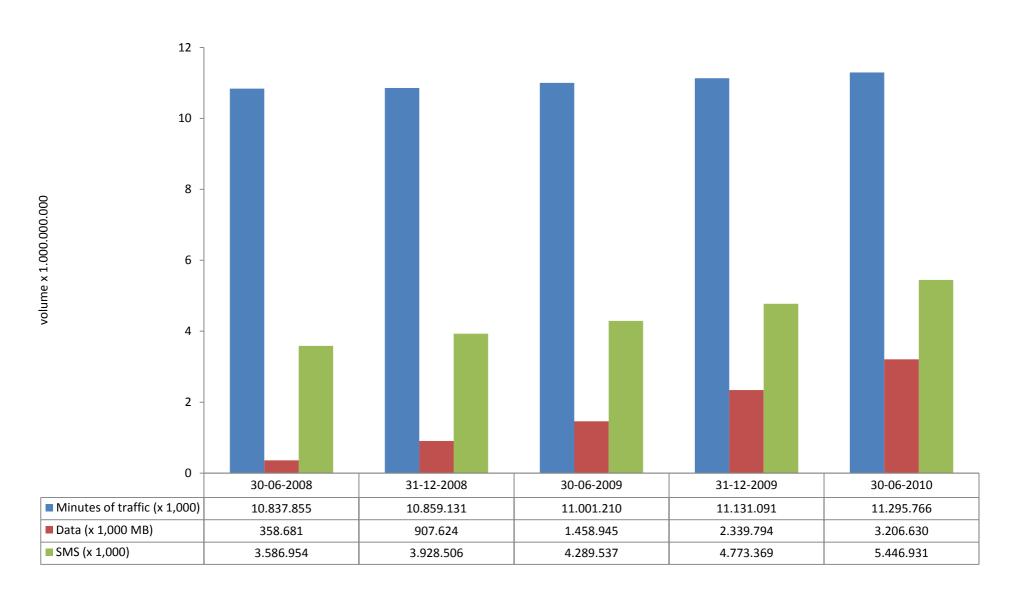

### Mobile: Retail revenues per half year

OPTA
Mobile: Volume retail minutes of traffic, data and sms per half year (MNOs and MVNOs)