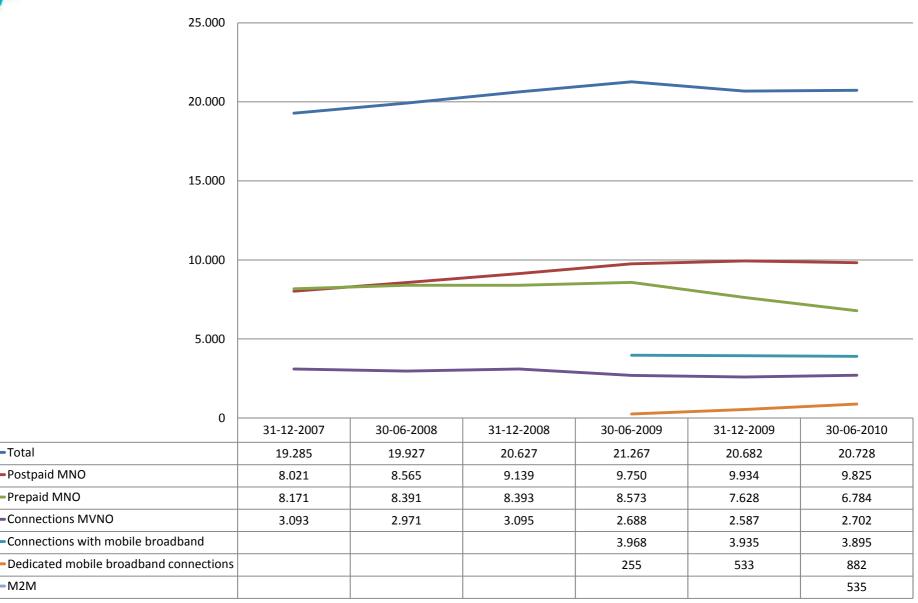

#### Mobile: Number of retail mobile connections

Total

-M2M

Postpaid MNO

Prepaid MNO

-Connections MVNO