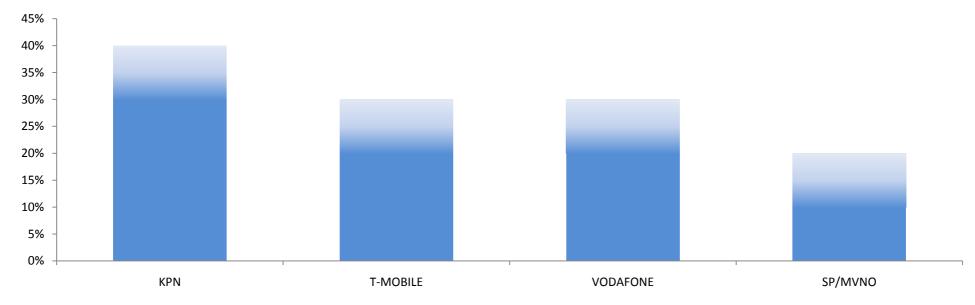

## Mobile: Retail market shares based on connections (2010Q2)

|                   | 31-12-2007 | 30-06-2008 | 31-12-2008 | 30-06-2009 | 31-12-2009 | 30-06-2010 |
|-------------------|------------|------------|------------|------------|------------|------------|
| KPN               | [30-40%]   | [30-40%]   | [30-40%]   | [30-40%]   | [40-50%]   | [30-40%]   |
| ORANGE            | [10-20%]   | -          | -          | -          | -          | -          |
| T-MOBILE          | [10-20%]   | [20-30%]   | [20-30%]   | [20-30%]   | [20-30%]   | [20-30%]   |
| TELE2             | [0-5%]     | [0-5%]     | [0-5%]     |            | -          | -          |
| VODAFONE          | [10-20%]   | [20-30%]   | [20-30%]   | [20-30%]   | [20-30%]   | [20-30%]   |
| SPs / Other MVNOs | [10-20%]   | [10-20%]   | [10-20%]   | [10-20%]   | [10-20%]   | [10-20%]   |