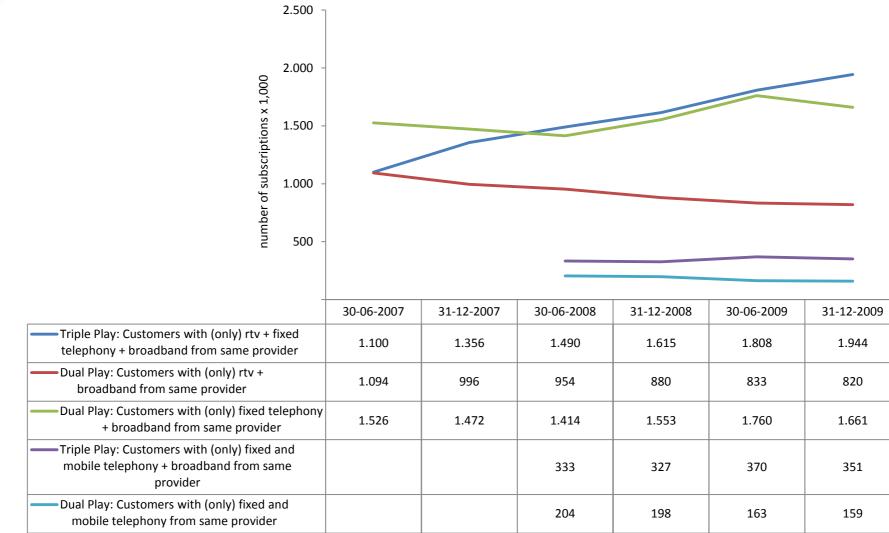

Multiplay: number of dual, triple and quadruple play customers (1)

Based on figures from BBNED, CAIW, DELTA, KPN, ONLINE, REGGEFIBER, SCARLET, TELE2, UPC and ZIGGO. Based on questions 3\_F\_14\_1, 5\_C\_6\_1, 5\_C\_7\_1, 6\_A\_2\_4 and 6\_A\_1\_6 of the SMM.

| iviality. number o                                                                                                                                                                                                                                                                                                                                                                                                                                                                                                                                                                                                                                                                                                                                                                                                                                                                                                                                                                                                                                                                                                                                                                                                                                                                                                                                                                                                                                                                                                                                                                                                                                                                                                                                                                                                                                                                                                                                                                                                                                                                                                            | n uuai, tri | pie anu y  | uauiupie   | play custo |            |            |
|-------------------------------------------------------------------------------------------------------------------------------------------------------------------------------------------------------------------------------------------------------------------------------------------------------------------------------------------------------------------------------------------------------------------------------------------------------------------------------------------------------------------------------------------------------------------------------------------------------------------------------------------------------------------------------------------------------------------------------------------------------------------------------------------------------------------------------------------------------------------------------------------------------------------------------------------------------------------------------------------------------------------------------------------------------------------------------------------------------------------------------------------------------------------------------------------------------------------------------------------------------------------------------------------------------------------------------------------------------------------------------------------------------------------------------------------------------------------------------------------------------------------------------------------------------------------------------------------------------------------------------------------------------------------------------------------------------------------------------------------------------------------------------------------------------------------------------------------------------------------------------------------------------------------------------------------------------------------------------------------------------------------------------------------------------------------------------------------------------------------------------|-------------|------------|------------|------------|------------|------------|
| 250 -                                                                                                                                                                                                                                                                                                                                                                                                                                                                                                                                                                                                                                                                                                                                                                                                                                                                                                                                                                                                                                                                                                                                                                                                                                                                                                                                                                                                                                                                                                                                                                                                                                                                                                                                                                                                                                                                                                                                                                                                                                                                                                                         |             |            |            |            |            |            |
| 200 -<br>000<br>1                                                                                                                                                                                                                                                                                                                                                                                                                                                                                                                                                                                                                                                                                                                                                                                                                                                                                                                                                                                                                                                                                                                                                                                                                                                                                                                                                                                                                                                                                                                                                                                                                                                                                                                                                                                                                                                                                                                                                                                                                                                                                                             |             |            |            |            |            |            |
| ×<br>50 -<br>150 -                                                                                                                                                                                                                                                                                                                                                                                                                                                                                                                                                                                                                                                                                                                                                                                                                                                                                                                                                                                                                                                                                                                                                                                                                                                                                                                                                                                                                                                                                                                                                                                                                                                                                                                                                                                                                                                                                                                                                                                                                                                                                                            |             |            |            |            |            |            |
| 100 - 100 - 100 - 100 - 100 - 100 - 100 - 100 - 100 - 100 - 100 - 100 - 100 - 100 - 100 - 100 - 100 - 100 - 100 - 100 - 100 - 100 - 100 - 100 - 100 - 100 - 100 - 100 - 100 - 100 - 100 - 100 - 100 - 100 - 100 - 100 - 100 - 100 - 100 - 100 - 100 - 100 - 100 - 100 - 100 - 100 - 100 - 100 - 100 - 100 - 100 - 100 - 100 - 100 - 100 - 100 - 100 - 100 - 100 - 100 - 100 - 100 - 100 - 100 - 100 - 100 - 100 - 100 - 100 - 100 - 100 - 100 - 100 - 100 - 100 - 100 - 100 - 100 - 100 - 100 - 100 - 100 - 100 - 100 - 100 - 100 - 100 - 100 - 100 - 100 - 100 - 100 - 100 - 100 - 100 - 100 - 100 - 100 - 100 - 100 - 100 - 100 - 100 - 100 - 100 - 100 - 100 - 100 - 100 - 100 - 100 - 100 - 100 - 100 - 100 - 100 - 100 - 100 - 100 - 100 - 100 - 100 - 100 - 100 - 100 - 100 - 100 - 100 - 100 - 100 - 100 - 100 - 100 - 100 - 100 - 100 - 100 - 100 - 100 - 100 - 100 - 100 - 100 - 100 - 100 - 100 - 100 - 100 - 100 - 100 - 100 - 100 - 100 - 100 - 100 - 100 - 100 - 100 - 100 - 100 - 100 - 100 - 100 - 100 - 100 - 100 - 100 - 100 - 100 - 100 - 100 - 100 - 100 - 100 - 100 - 100 - 100 - 100 - 100 - 100 - 100 - 100 - 100 - 100 - 100 - 100 - 100 - 100 - 100 - 100 - 100 - 100 - 100 - 100 - 100 - 100 - 100 - 100 - 100 - 100 - 100 - 100 - 100 - 100 - 100 - 100 - 100 - 100 - 100 - 100 - 100 - 100 - 100 - 100 - 100 - 100 - 100 - 100 - 100 - 100 - 100 - 100 - 100 - 100 - 100 - 100 - 100 - 100 - 100 - 100 - 100 - 100 - 100 - 100 - 100 - 100 - 100 - 100 - 100 - 100 - 100 - 100 - 100 - 100 - 100 - 100 - 100 - 100 - 100 - 100 - 100 - 100 - 100 - 100 - 100 - 100 - 100 - 100 - 100 - 100 - 100 - 100 - 100 - 100 - 100 - 100 - 100 - 100 - 100 - 100 - 100 - 100 - 100 - 100 - 100 - 100 - 100 - 100 - 100 - 100 - 100 - 100 - 100 - 100 - 100 - 100 - 100 - 100 - 100 - 100 - 100 - 100 - 100 - 100 - 100 - 100 - 100 - 100 - 100 - 100 - 100 - 100 - 100 - 100 - 100 - 100 - 100 - 100 - 100 - 100 - 100 - 100 - 100 - 100 - 100 - 100 - 100 - 100 - 100 - 100 - 100 - 100 - 100 - 100 - 100 - 100 - 100 - 100 - 100 - 100 - 100 - 100 - 100 - 100 - 100 - 100 - 100 - 100 - 100 - 100 - 100 - |             |            |            |            |            |            |
| g<br>unu<br>u<br>50 -                                                                                                                                                                                                                                                                                                                                                                                                                                                                                                                                                                                                                                                                                                                                                                                                                                                                                                                                                                                                                                                                                                                                                                                                                                                                                                                                                                                                                                                                                                                                                                                                                                                                                                                                                                                                                                                                                                                                                                                                                                                                                                         |             |            |            |            |            |            |
|                                                                                                                                                                                                                                                                                                                                                                                                                                                                                                                                                                                                                                                                                                                                                                                                                                                                                                                                                                                                                                                                                                                                                                                                                                                                                                                                                                                                                                                                                                                                                                                                                                                                                                                                                                                                                                                                                                                                                                                                                                                                                                                               | 30-06-2007  | 31-12-2007 | 30-06-2008 | 31-12-2008 | 30-06-2009 | 31-12-2009 |
| Dual Play: Customers with (only) rtv + fixed<br>telephony from same provider                                                                                                                                                                                                                                                                                                                                                                                                                                                                                                                                                                                                                                                                                                                                                                                                                                                                                                                                                                                                                                                                                                                                                                                                                                                                                                                                                                                                                                                                                                                                                                                                                                                                                                                                                                                                                                                                                                                                                                                                                                                  | 201         | 171        | 180        | 174        | 157        | 153        |
| Quadruple Play: Customers with rtv + fixed and<br>mobile telephony + broadband from same<br>provider                                                                                                                                                                                                                                                                                                                                                                                                                                                                                                                                                                                                                                                                                                                                                                                                                                                                                                                                                                                                                                                                                                                                                                                                                                                                                                                                                                                                                                                                                                                                                                                                                                                                                                                                                                                                                                                                                                                                                                                                                          | 43          | 61         | 73         | 84         | 105        | 114        |
| Triple Play: Customers with (only) rtv + fixed and<br>mobile telephony from same provider                                                                                                                                                                                                                                                                                                                                                                                                                                                                                                                                                                                                                                                                                                                                                                                                                                                                                                                                                                                                                                                                                                                                                                                                                                                                                                                                                                                                                                                                                                                                                                                                                                                                                                                                                                                                                                                                                                                                                                                                                                     | 12          | 18         | 21         | 22         | 18         | 19         |
| Dual Play: Customers with rtv + mobile<br>telephony from same provider                                                                                                                                                                                                                                                                                                                                                                                                                                                                                                                                                                                                                                                                                                                                                                                                                                                                                                                                                                                                                                                                                                                                                                                                                                                                                                                                                                                                                                                                                                                                                                                                                                                                                                                                                                                                                                                                                                                                                                                                                                                        | 15          | 36         | 51         | 69         | 70         | 81         |
| Dual Play: Customers with (only) broadband +<br>mobile telephony from same provider                                                                                                                                                                                                                                                                                                                                                                                                                                                                                                                                                                                                                                                                                                                                                                                                                                                                                                                                                                                                                                                                                                                                                                                                                                                                                                                                                                                                                                                                                                                                                                                                                                                                                                                                                                                                                                                                                                                                                                                                                                           |             |            | 28         | 30         | 36         | 48         |