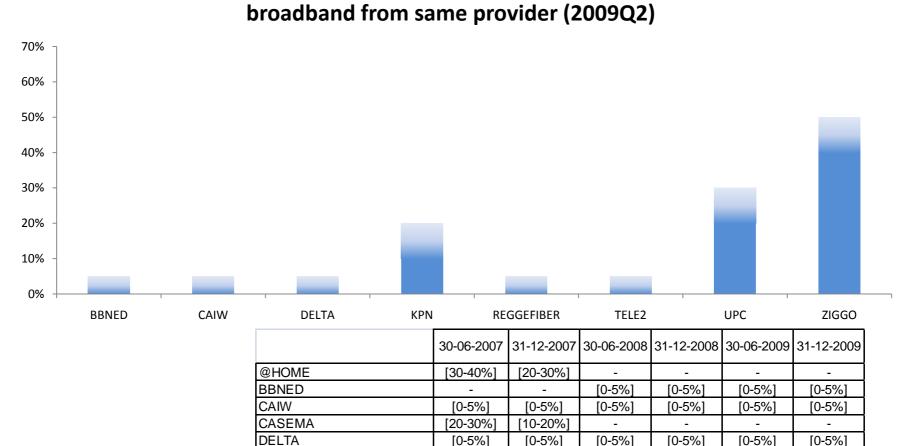

Multiplay: provider shares for customers with (at least) rtv +

[5-10%]

[5-10%]

-

[0-5%]

[20-30%]

-

[5-10%]

[5-10%]

-

[0-5%]

[20-30%]

-

[10-20%]

-

-

[0-5%]

[20-30%]

[50-60%]

[10-20%]

-

-

[0-5%]

[20-30%]

[50-60%]

[10-20%]

-

[0-5%]

[0-5%]

[20-30%]

[50-60%]

[10-20%]

[0-5%]

[0-5%]

[20-30%]

[40-50%]

KPN

TELE2

ZIGGO

UPC

MULTIKABEL

REGGEFIBER