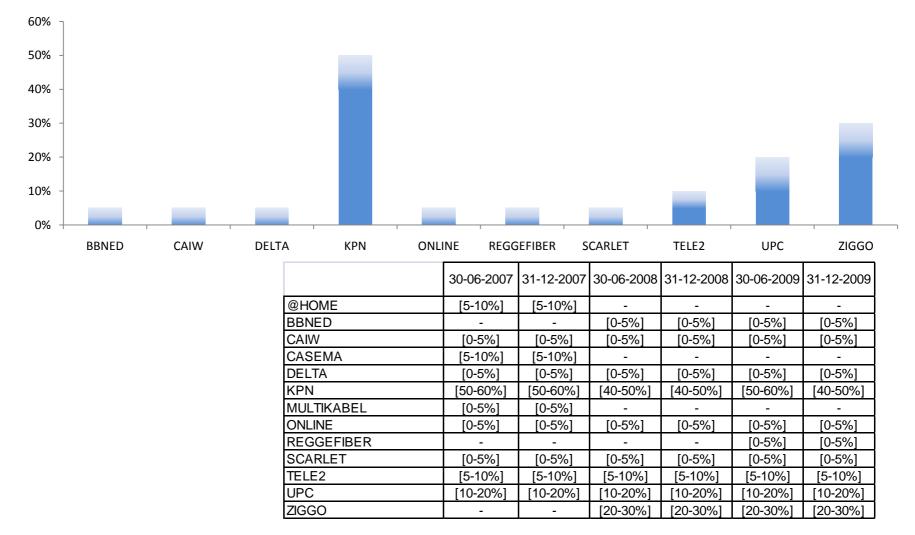

Based on figures from CAIW, DELTA, KPN, REGGEFIBER, TELE2, UPC and ZIGGO. Based on questions 5\_C\_6\_1 and 5\_C\_6\_3 of the SMM.

**OPTA** Public version

Multiplay: provider shares for customers with (at least) broadband + fixed telephony from same provider (2009Q4)

Based on figures from BBNED, CAIW, DELTA, KPN, ONLINE, REGGEFIBER, SCARLET, TELE2, UPC and ZIGGO. Based on questions 3\_F\_14\_1, 5\_C\_6\_1, 5\_C\_6\_3 and 6\_A\_2\_4 of the SMM.

**OPTA Public version** 