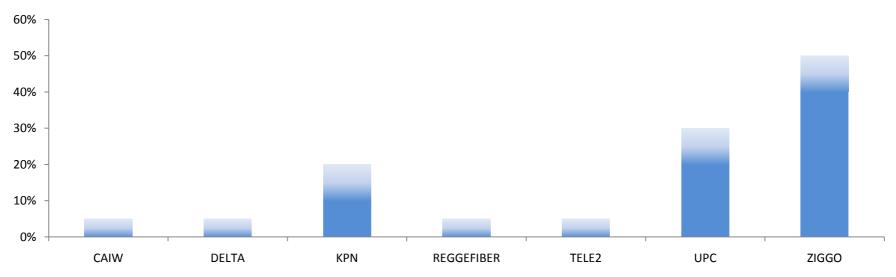

## Multiplay: provider shares for customers with (at least) rtv + fixed telephony + broadband from same provider (2009Q4)

|            | 30-06-2007 | 31-12-2007 | 30-06-2008 | 31-12-2008 | 30-06-2009 | 31-12-2009 |
|------------|------------|------------|------------|------------|------------|------------|
| @HOME      | [20-30%]   | [20-30%]   | -          | -          | -          | -          |
| CAIW       | [0-5%]     | [0-5%]     | [0-5%]     | [0-5%]     | [0-5%]     | [0-5%]     |
| CASEMA     | [10-20%]   | [10-20%]   | -          | -          | -          | -          |
| DELTA      | [0-5%]     | [0-5%]     | [0-5%]     | [0-5%]     | [0-5%]     | [0-5%]     |
| KPN        | [10-20%]   | [10-20%]   | [10-20%]   | [10-20%]   | [10-20%]   | [10-20%]   |
| MULTIKABEL | [5-10%]    | [5-10%]    | -          | -          | -          | -          |
| REGGEFIBER | -          | -          | -          | -          | [0-5%]     | [0-5%]     |
| TELE2      | [5-10%]    | [0-5%]     | [0-5%]     | [0-5%]     | [0-5%]     | [0-5%]     |
| UPC        | [20-30%]   | [30-40%]   | [30-40%]   | [30-40%]   | [20-30%]   | [20-30%]   |
| ZIGGO      | -          | -          | [40-50%]   | [40-50%]   | [40-50%]   | [40-50%]   |