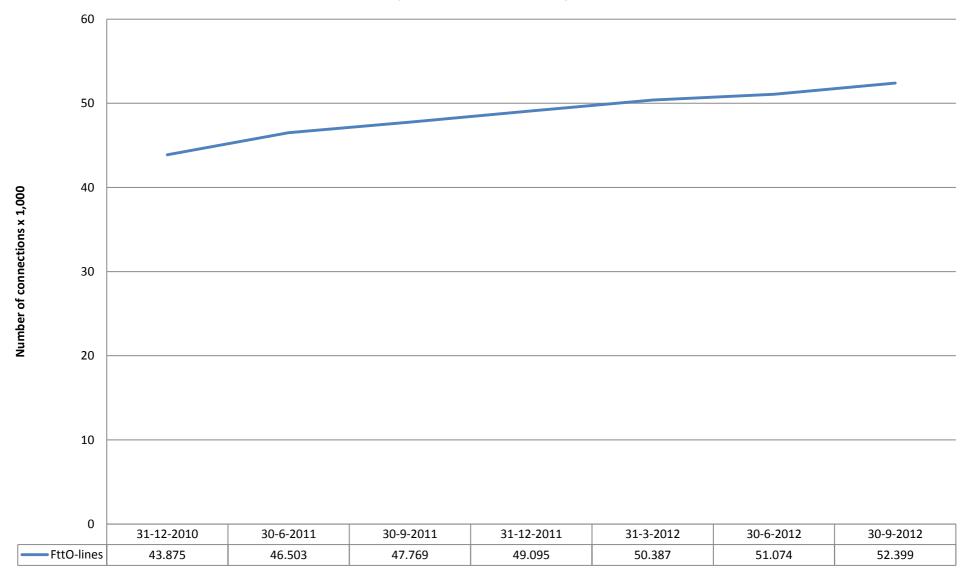

## Broadband and leased lines: Wholesale business fiber lines (ODF-access FttO)

|              | 31-12-2010 | 30-6-2011 | 30-9-2011 | 31-12-2011 | 31-3-2012 | 30-6-2012 | 30-9-2012 |
|--------------|------------|-----------|-----------|------------|-----------|-----------|-----------|
| BT           | [5-10%]    | [5-10%]   | [5-10%]   | [5-10%]    | [5-10%]   | [5-10%]   | [5-10%]   |
| COLT         | [0-5%]     | [0-5%]    | [0-5%]    | [0-5%]     | [0-5%]    | [0-5%]    | [0-5%]    |
| DELTA        | [0-5%]     | [0-5%]    | [0-5%]    | [0-5%]     | [0-5%]    | [0-5%]    | [0-5%]    |
| EUROFIBER    | [15-20%]   | [15-20%]  | [20-25%]  | [20-25%]   | [20-25%]  | [20-25%]  | [20-25%]  |
| KPN          | [40-45%]   | [45-50%]  | [45-50%]  | [45-50%]   | [45-50%]  | [45-50%]  | [45-50%]  |
| BBNED/TELE2  | [5-10%]    | [5-10%]   | [5-10%]   | [5-10%]    | [5-10%]   | [0-5%]    | [0-5%]    |
| UPC BUSINESS | [0-5%]     | [0-5%]    | [0-5%]    | [0-5%]     | [0-5%]    | [0-5%]    | [0-5%]    |
| VERIZON      | [0-5%]     | [0-5%]    | [0-5%]    | [0-5%]     | [0-5%]    | [0-5%]    | [0-5%]    |
| ZIGGO        | [15-20%]   | [10-15%]  | [10-15%]  | [10-15%]   | [10-15%]  | [10-15%]  | [10-15%]  |