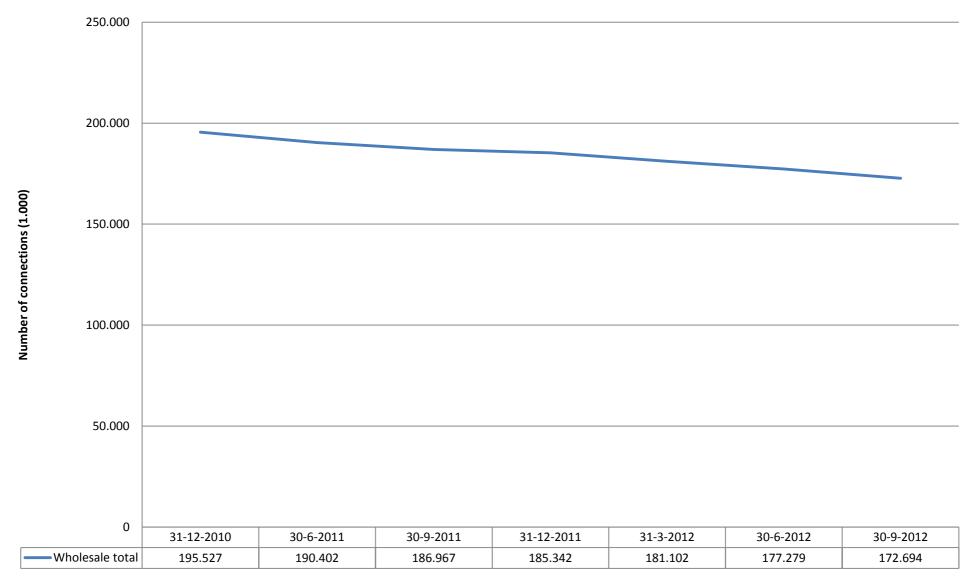

## Broadband and leased lines: Wholesale business fiber lines (ODF-access FttO)

|              | 31-12-2010 | 30-6-2011 | 30-9-2011 | 31-12-2011 | 31-3-2012 | 30-6-2012 | 30-9-2012 |
|--------------|------------|-----------|-----------|------------|-----------|-----------|-----------|
| BT           | [5-10%]    | [5-10%]   | [5-10%]   | [5-10%]    | [5-10%]   | [5-10%]   | [5-10%]   |
| COLT         | [0-5%]     | [0-5%]    | [0-5%]    | [0-5%]     | [0-5%]    | [0-5%]    | [0-5%]    |
| DELTA        | [0-5%]     | [0-5%]    | [0-5%]    | [0-5%]     | [0-5%]    | [0-5%]    | [0-5%]    |
| EUROFIBER    | [15-20%]   | [15-20%]  | [20-25%]  | [20-25%]   | [20-25%]  | [20-25%]  | [20-25%]  |
| KPN          | [40-45%]   | [45-50%]  | [45-50%]  | [45-50%]   | [45-50%]  | [45-50%]  | [45-50%]  |
| BBNED/TELE2  | [5-10%]    | [5-10%]   | [5-10%]   | [5-10%]    | [5-10%]   | [0-5%]    | [0-5%]    |
| UPC BUSINESS | [0-5%]     | [0-5%]    | [0-5%]    | [0-5%]     | [0-5%]    | [0-5%]    | [0-5%]    |
| VERIZON      | [0-5%]     | [0-5%]    | [0-5%]    | [0-5%]     | [0-5%]    | [0-5%]    | [0-5%]    |
| ZIGGO        | [15-20%]   | [10-15%]  | [10-15%]  | [10-15%]   | [10-15%]  | [10-15%]  | [10-15%]  |