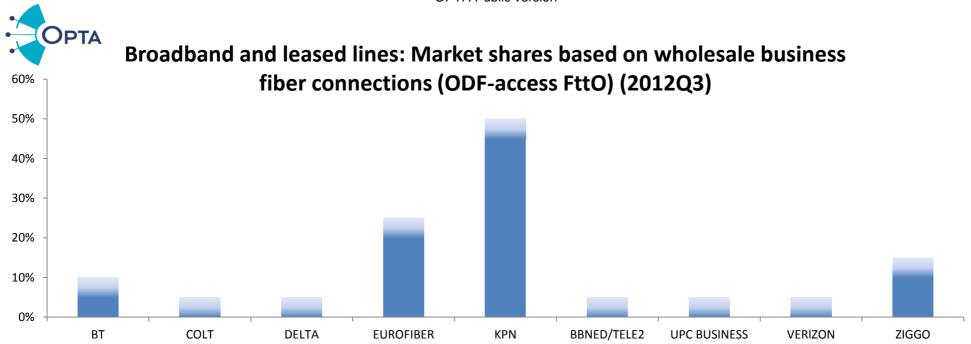

## Broadband and leased lines: Wholesale business fiber lines (ODF-access FttO)

|              | 31-12-2010 | 30-6-2011 | 30-9-2011 | 31-12-2011 | 31-3-2012 | 30-6-2012 | 30-9-2012 |
|--------------|------------|-----------|-----------|------------|-----------|-----------|-----------|
| BT           | [5-10%]    | [5-10%]   | [5-10%]   | [5-10%]    | [5-10%]   | [5-10%]   | [5-10%]   |
| COLT         | [0-5%]     | [0-5%]    | [0-5%]    | [0-5%]     | [0-5%]    | [0-5%]    | [0-5%]    |
| DELTA        | [0-5%]     | [0-5%]    | [0-5%]    | [0-5%]     | [0-5%]    | [0-5%]    | [0-5%]    |
| EUROFIBER    | [15-20%]   | [15-20%]  | [20-25%]  | [20-25%]   | [20-25%]  | [20-25%]  | [20-25%]  |
| KPN          | [40-45%]   | [45-50%]  | [45-50%]  | [45-50%]   | [45-50%]  | [45-50%]  | [45-50%]  |
| BBNED/TELE2  | [5-10%]    | [5-10%]   | [5-10%]   | [5-10%]    | [5-10%]   | [0-5%]    | [0-5%]    |
| UPC BUSINESS | [0-5%]     | [0-5%]    | [0-5%]    | [0-5%]     | [0-5%]    | [0-5%]    | [0-5%]    |
| VERIZON      | [0-5%]     | [0-5%]    | [0-5%]    | [0-5%]     | [0-5%]    | [0-5%]    | [0-5%]    |
| ZIGGO        | [15-20%]   | [10-15%]  | [10-15%]  | [10-15%]   | [10-15%]  | [10-15%]  | [10-15%]  |