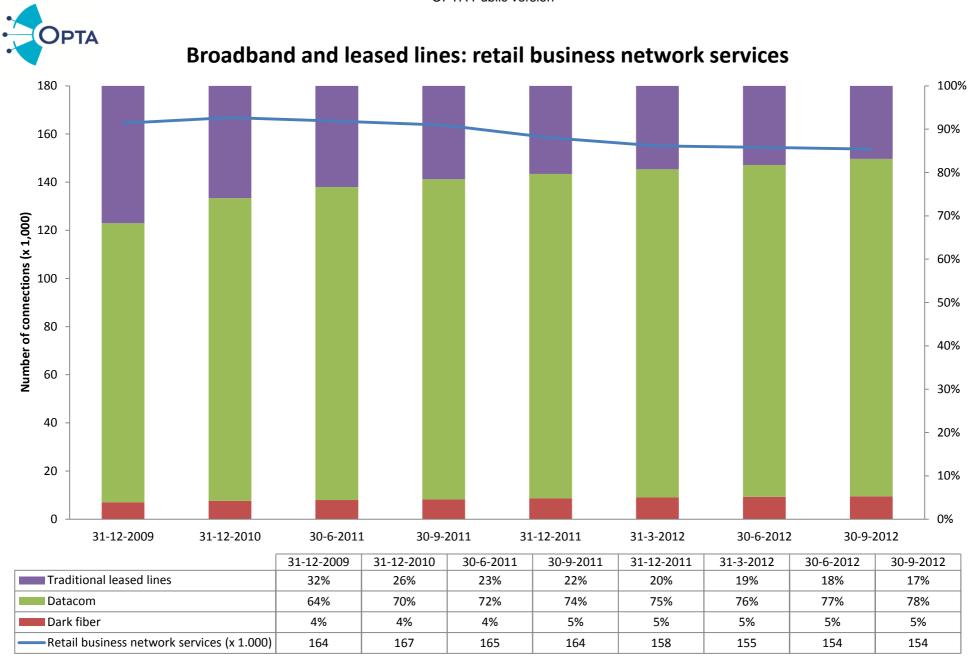

## Broadband and leased lines: market shares based on retail business network services (2012Q3)

|              | 31-12-2009 | 31-12-2010 | 30-6-2011 | 30-9-2011 | 31-12-2011 | 31-3-2012 | 30-6-2012 | 30-9-2012 |
|--------------|------------|------------|-----------|-----------|------------|-----------|-----------|-----------|
| AT&T         | [0-5%]     | [0-5%]     | [0-5%]    | [0-5%]    | [0-5%]     | [0-5%]    | [0-5%]    | [0-5%]    |
| BT           | [5-10%]    | [0-5%]     | [0-5%]    | [0-5%]    | [0-5%]     | [0-5%]    | [0-5%]    | [0-5%]    |
| COLT         | [0-5%]     | [0-5%]     | [0-5%]    | [0-5%]    | [0-5%]     | [0-5%]    | [0-5%]    | [0-5%]    |
| DELTA        | [0-5%]     | [0-5%]     | [0-5%]    | [0-5%]    | [0-5%]     | [0-5%]    | [0-5%]    | [0-5%]    |
| EASYNET      | -          | [0-5%]     | [0-5%]    | [0-5%]    | [0-5%]     | [0-5%]    | [0-5%]    | [0-5%]    |
| EUROFIBER    | [0-5%]     | [0-5%]     | [0-5%]    | [0-5%]    | [5-10%]    | [5-10%]   | [5-10%]   | [5-10%]   |
| KPN          | [60-65%]   | [55-60%]   | [55-60%]  | [55-60%]  | [55-60%]   | [55-60%]  | [55-60%]  | [55-60%]  |
| BBNED/TELE2  | [10-15%]   | [10-15%]   | [10-15%]  | [10-15%]  | [10-15%]   | [10-15%]  | [10-15%]  | [10-15%]  |
| UPC BUSINESS | [0-5%]     | [0-5%]     | [0-5%]    | [0-5%]    | [0-5%]     | [0-5%]    | [0-5%]    | [0-5%]    |
| VERIZON      | [0-5%]     | [0-5%]     | [0-5%]    | [0-5%]    | [0-5%]     | [0-5%]    | [0-5%]    | [0-5%]    |
| VODAFONE     | [5-10%]    | [5-10%]    | [5-10%]   | [5-10%]   | [5-10%]    | [5-10%]   | [5-10%]   | [5-10%]   |
| ZIGGO        | [0-5%]     | [0-5%]     | [0-5%]    | [0-5%]    | [0-5%]     | [0-5%]    | [0-5%]    | [0-5%]    |