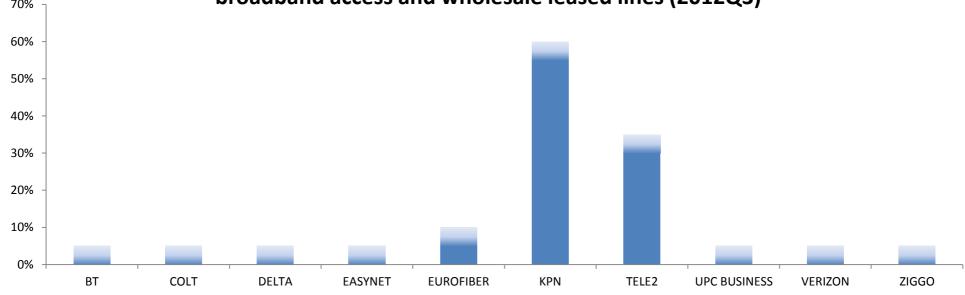

## Broadband and leased lines: High quality wholesale broadband access and wholesale leased lines

|              | 31-12-2010 | 30-6-2011 | 30-9-2011 | 31-12-2011 | 31-3-2012 | 30-6-2012 | 30-9-2012 |
|--------------|------------|-----------|-----------|------------|-----------|-----------|-----------|
| BT           | [0-5%]     | [0-5%]    | [0-5%]    | [0-5%]     | [0-5%]    | [0-5%]    | [0-5%]    |
| COLT         | [0-5%]     | [0-5%]    | [0-5%]    | [0-5%]     | [0-5%]    | [0-5%]    | [0-5%]    |
| DELTA        | [0-5%]     | [0-5%]    | [0-5%]    | [0-5%]     | [0-5%]    | [0-5%]    | [0-5%]    |
| EASYNET      | [0-5%]     | [0-5%]    | [0-5%]    | [0-5%]     | [0-5%]    | [0-5%]    | [0-5%]    |
| EUROFIBER    | [0-5%]     | [0-5%]    | [5-10%]   | [5-10%]    | [5-10%]   | [5-10%]   | [5-10%]   |
| KPN          | [60-65%]   | [55-60%]  | [55-60%]  | [55-60%]   | [55-60%]  | [55-60%]  | [55-60%]  |
| TELE2/BBNED  | [30-35%]   | [30-35%]  | [30-35%]  | [30-35%]   | [30-35%]  | [30-35%]  | [30-35%]  |
| UPC BUSINESS | [0-5%]     | [0-5%]    | [0-5%]    | [0-5%]     | [0-5%]    | [0-5%]    | [0-5%]    |
| VERIZON      | [0-5%]     | [0-5%]    | [0-5%]    | [0-5%]     | [0-5%]    | [0-5%]    | [0-5%]    |
| ZIGGO        | [0-5%]     | [0-5%]    | [0-5%]    | [0-5%]     | [0-5%]    | [0-5%]    | [0-5%]    |