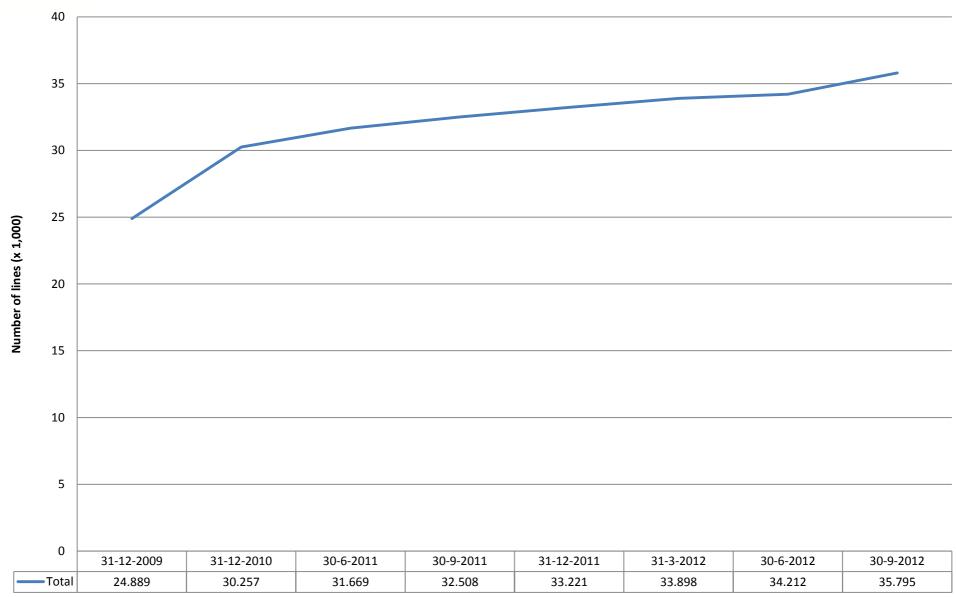

## **Broadband and leased lines: Retail business active fiber connections**





## Broadband and leased lines: Wholesale business fiber lines (ODF-access FttO)





|              | 31-12-2010 | 30-6-2011 | 30-9-2011 | 31-12-2011 | 31-3-2012 | 30-6-2012 | 30-9-2012 |
|--------------|------------|-----------|-----------|------------|-----------|-----------|-----------|
| BT           | [5-10%]    | [5-10%]   | [5-10%]   | [5-10%]    | [5-10%]   | [5-10%]   | [5-10%]   |
| COLT         | [0-5%]     | [0-5%]    | [0-5%]    | [0-5%]     | [0-5%]    | [0-5%]    | [0-5%]    |
| DELTA        | [0-5%]     | [0-5%]    | [0-5%]    | [0-5%]     | [0-5%]    | [0-5%]    | [0-5%]    |
| EUROFIBER    | [15-20%]   | [15-20%]  | [20-25%]  | [20-25%]   | [20-25%]  | [20-25%]  | [20-25%]  |
| KPN          | [40-45%]   | [45-50%]  | [45-50%]  | [45-50%]   | [45-50%]  | [45-50%]  | [4