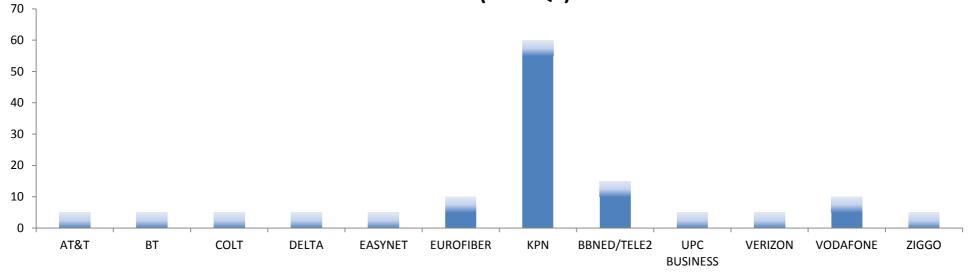

## Broadband and leased lines: market shares based on retail business network services (2012Q3)

|              | 31-12-2009 | 31-12-2010 | 30-6-2011 | 30-9-2011 | 31-12-2011 | 31-3-2012 | 30-6-2012 | 30-9-2012 |
|--------------|------------|------------|-----------|-----------|------------|-----------|-----------|-----------|
| AT&T         | [0-5%]     | [0-5%]     | [0-5%]    | [0-5%]    | [0-5%]     | [0-5%]    | [0-5%]    | [0-5%]    |
| BT           | [5-10%]    | [0-5%]     | [0-5%]    | [0-5%]    | [0-5%]     | [0-5%]    | [0-5%]    | [0-5%]    |
| COLT         | [0-5%]     | [0-5%]     | [0-5%]    | [0-5%]    | [0-5%]     | [0-5%]    | [0-5%]    | [0-5%]    |
| DELTA        | [0-5%]     | [0-5%]     | [0-5%]    | [0-5%]    | [0-5%]     | [0-5%]    | [0-5%]    | [0-5%]    |
| EASYNET      | -          | [0-5%]     | [0-5%]    | [0-5%]    | [0-5%]     | [0-5%]    | [0-5%]    | [0-5%]    |
| EUROFIBER    | [0-5%]     | [0-5%]     | [0-5%]    | [0-5%]    | [5-10%]    | [5-10%]   | [5-10%]   | [5-10%]   |
| KPN          | [60-65%]   | [55-60%]   | [55-60%]  | [55-60%]  | [55-60%]   | [55-60%]  | [55-60%]  | [55-60%]  |
| BBNED/TELE2  | [10-15%]   | [10-15%]   | [10-15%]  | [10-15%]  | [10-15%]   | [10-15%]  | [10-15%]  | [10-15%]  |
| UPC BUSINESS | [0-5%]     | [0-5%]     | [0-5%]    | [0-5%]    | [0-5%]     | [0-5%]    | [0-5%]    | [0-5%]    |
| VERIZON      | [0-5%]     | [0-5%]     | [0-5%]    | [0-5%]    | [0-5%]     | [0-5%]    | [0-5%]    | [0-5%]    |
| VODAFONE     | [5-10%]    | [5-10%]    | [5-10%]   | [5-10%]   | [5-10%]    | [5-10%]   | [5-10%]   | [5-10%]   |
| ZIGGO        | [0-5%]     | [0-5%]     | [0-5%]    | [0-5%]    | [0-5%]     | [0-5%]    | [0-5%]    | [0-5%]    |